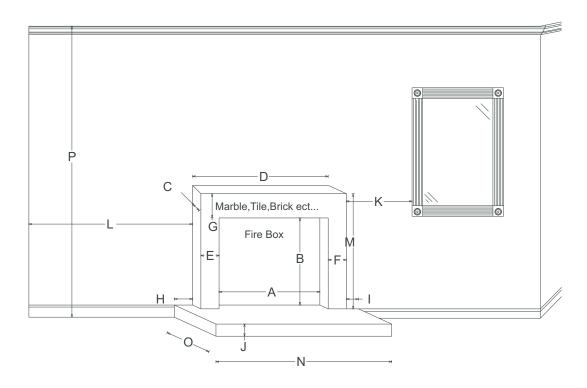

## The Wood Works LLC 1111 N. Black Horse Pike Williamstown, NJ 08064 856-728-4520 thewoodworks-nj.com

Please fill in the following measurements that apply. If your situation is different than this illustration, please let us know & sketch on back.

| A | Inside Marble Width    | I Hearth Side Clearance                   |
|---|------------------------|-------------------------------------------|
| В | Inside Marble Height   | J Hearth Height                           |
| C | Marble Projection      | K Side Clearance                          |
|   | Overall Marble Width   | L Side Clearance                          |
|   | Left Marble Leg Width  | M Distance to Top of Marble               |
| F | Right Marble Leg Width | N Hearth Width                            |
|   | Top Marble Height      | O Hearth Depth                            |
| Н | Hearth Side Clearance  | P Ceiling Height (If Getting Top Section) |

Note: Mantle Will Overlap Outside Edges Of Marble 1/4"